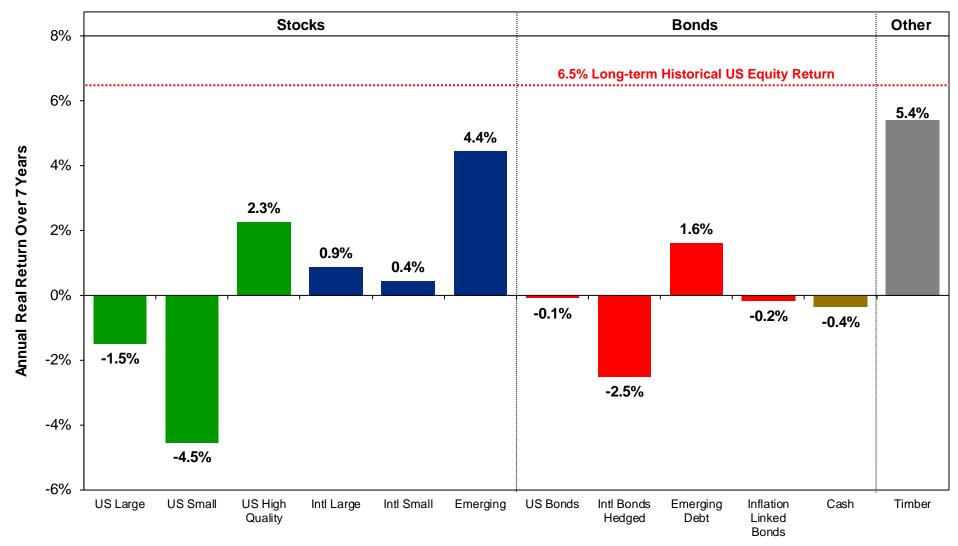

## GMO 7-Year Asset Class Real Return Forecasts\*

## As of May 31, 2014

\*The chart represents real return forecasts for several asset classes and not for any GMO fund or strategy. These forecasts are forward-looking statements based upon the reasonable beliefs of GMO and are not a guarantee of future performance. Forward-looking statements speak only as of the date they are made, and GMO assumes no duty to and does not undertake to update forward-looking statements. Forward-looking statements are subject to numerous assumptions, risks, and uncertainties, which change over time. Actual results may differ materially from those anticipated in forward-looking statements. US inflation is assumed to mean revert to long-term inflation of 2.2% over 15 years.

Source: GMO

0